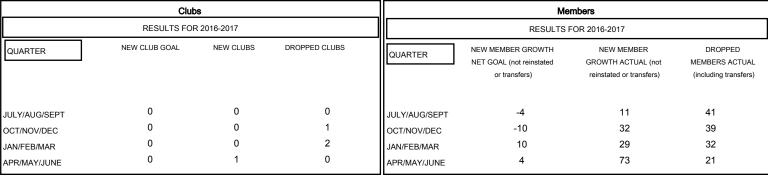

## GOALS AND ACTUAL NEW CLUBS CUMULATIVE

| DROPPED CLUBS: 3 |     | 31 CLUBS OF 45 ADDED 1 OR MORE<br>NEW MEMBERS | MALE                           |                           |     |
|------------------|-----|-----------------------------------------------|--------------------------------|---------------------------|-----|
| DROPPED MEMBERS  |     |                                               | FEMALE                         | 274 (21.82%)              |     |
| DECEASED         | 23  | CLICK HERE FOR CUMULATIVE                     | TOTAL FAMILY UNIT N            | TOTAL FAMILY UNIT MEMBERS |     |
| CLUB CANCELLED   | 22  | MEMBERSHIP DATA                               | FAMILY MEMBERS PAYING HALF 105 |                           | 105 |
| OTHER            | 88  |                                               |                                |                           |     |
| TOTAL            | 133 |                                               |                                |                           |     |