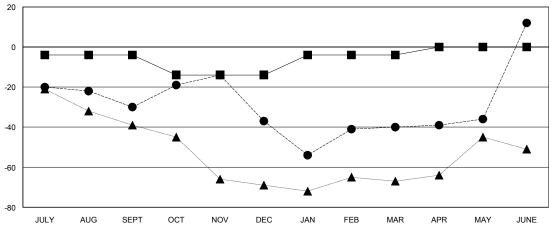

## GOALS AND ACTUAL MEMBERS CUMULATIVE

| -■- | NEW MEMBER GROWTH NET GOAL |
|-----|----------------------------|
|     |                            |

NEW MEMBER GROWTH ACTUAL - LAST YEAR MEMBERSHIP ACTUAL